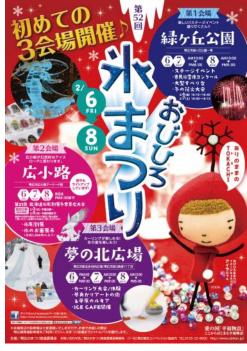

#### Culture & Cuisine Corner (カルチャー&キュイジーヌコーナー)

Hokkaido in February is a frigid place to be, but far from being a forlorn prefecture, it's actually filled with fun winter festivals for everyone to fancy. Here in Obihiro, there's the Obihiro Koori Matsuri or Obihiro Ice Festival, one of the "big three festivals" in the city (along with the Heigen Festival in summer and the Chrysanthemum Festival in autumn). Now in its 52nd year, the Ice Festival will be held over three days from February 6th to 8th, Friday to Sunday, with the theme of "Ari no mama no Tokachi" or "Tokachi as it is".

For the first time ever, the festival will be held over three venues inside the city. The traditional venue at Obihiro Midorigaoka Park will feature the ice and snow sculpture concours, giant ice slides, and stage event with plenty of performances

The second venue is at the Hirokōji arcade in downtown Obihiro. There will be an ice sculpture competition, and you can watch the sculptors start working on their masterpieces from Tuesday, February 3rd, with the completed works on display until the end of the festival. The traditional "ice masks" made by elementary school children will also be on display here. For adults who want to enjoy the nightlife, there's the Obihiro Machikon, a meetup event that starts on Saturday from 6 PM. You can meet people while enjoying drinks and buffet dinner at various restaurants in Hirokōji. Tickets are priced at 6,000 yen for guys and 4,000 yen for girls.

Lastly, there's the Yume no Kitahiroba venue at the north side of JR Obihiro Station. The area will be decorated in lights and various wooden art pieces for you to enjoy. There will also be an ice café, where you can enjoy hot drinks inside a structure made of ice. The venue's highlight is a human curling competition on Saturday and Sunday afternoon, where competitors wearing wetsuits will endure the cold as they slide themselves on inflated tire tubes along a specially-made track.