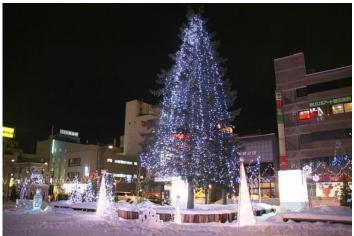

Lastly, there's the Yume no Kitahiroba venue at the north side of JR Obihiro Station. The area will be decorated in lights and various wooden art pieces for you to enjoy. There will also be an ice café, where you can enjoy hot drinks inside a structure made of ice. The venue's highlight is a human curling competition on Saturday and Sunday afternoon, where competitors wearing wetsuits will endure the cold as they slide themselves on inflated tire tubes along a specially-made track.