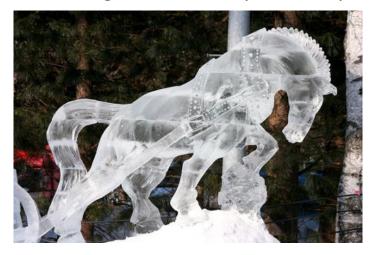

# Obihiro Ice Festival (おびひろ氷まつり)

Every year the city of Obihiro holds the Obihiro Ice Festival where master sculptures from all over come together and build beautiful ice and snow sculptures. There are also stage shows and plenty of hot food to keep you warm during the coldest time of the year. This year's Ice Festival will be held from 2/6—2/8 at Obihiro Midorigaoka Park, Hirokoji, and north of JR Obihiro Station.

#### Culture & Cuisine Corner (カルチャー&キュイジーヌコーナー)

Hokkaido in February is a frigid place to be, but far from being a forlorn prefecture, it's actually filled with fun winter festivals for everyone to fancy. Here in Obihiro, there's the Obihiro Koori Matsuri or Obihiro Ice Festival, one of the "big three festivals" in the city (along with the Heigen Festival in summer and the Chrysanthemum Festival in autumn). Now in its 52nd year, the Ice Festival will be held over three days from February 6th to 8th, Friday to Sunday, with the theme of "Ari no mama no Tokachi" or "Tokachi as it is".

For the first time ever, the festival will be held over three venues inside the city. The traditional venue at Obihiro Midorigaoka Park will feature the ice and snow sculpture concours, giant ice slides, and stage event with plenty of performances

and fun programs. This year's highlight is a "Let It Go" singing competition, where competitors will sing out the Japanese version of the hit song from "Frozen". Also don't miss the winter fireworks show, starting from 6 PM on Friday and Saturday.